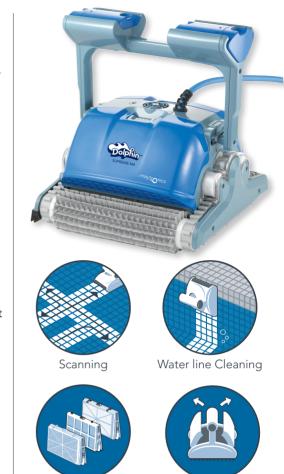

## **Dolphin Supreme M4 Features and Benefits:**

- Brushes, scrubs, vacuums, and filters the entire pool including the floor, walls and waterline. The new, advanced technology enables optimal scanning and pool coverage in a shorter cycle time.
- Add-on extra brushing system is twice as efficient. The rigorous brushing and scrubbing action reinforces the elimination of algae and bacteria.
- Patented pending top opening filtration compartements for easy and convenient maintenance.
- Patented pending Multi Filtration System (MFS): Ultra fine, Ultra fine disposable, and Spring cleaning.
- One-way water valves prevent the escape of debris and ensure rapid water drainage.
- Adjustable floats allow efficient scanning in different pool sizes.
- Automatic motor protection mechanism.
- Low voltage motor provides minimal energy consumption.
- Automatic shut off at end of each cycle.
- DIY easy maintenance, at user and local dealer level.
- Suitable for beach entry pools.
- Three year warranty (all parts included).

Filtration: option of 3 types

Extra Active Brushing

your distributor

Top Access